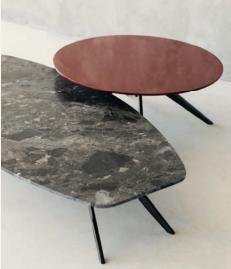

Solinas Gris Alvito

SOLINAS is a coffee table inspired from the shape of a wine barrel. Its subtle lines are handmade, and the metallic feet are independent. The low height and high-contrast combination of marble and dark lacquered aluminium gives it an extremely trendy look.

Name Solinas Gris Alvito Category coffee table Designer Fábio Teixeira Year 2014

**Materials & finishing** Lacquered base in cast aluminium finish. Marble top with shiny polish finish.

**Production details** Table top with airplane wing edge detail. Base in cast aluminum.