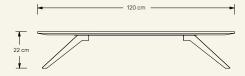

**Dimensions** (cm) H22 x L120 x D60 **Weight** (kg) approx 45

**Cleaning instructions** Wipe with a damp cloth, or just a soft dry cloth. Do not use any type of detergent that can mark the stone and metal.