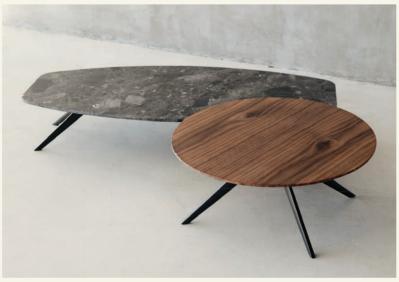

Solinas Gris Alvito

SOLINAS is a coffee table inspired from the shape of a wine barrel. Its subtle lines are handmade, and the metallic feet are independent. The low height and high-contrast combination of marble and dark lacquered aluminium gives it an extremely trendy look.

Name Solinas Gris Alvito Category coffee table Designer Fábio Teixeira Year 2014

**Materials & finishing** Lacquered base in cast aluminium finish. Marble top with shiny polish finish.

**Production details** Table top with airplane wing edge detail. Base in cast aluminum.