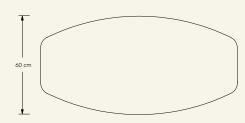

**Dimensions** (cm) H22 x L120 x D60 **Weight** (kg) approx 45

**Cleaning instructions** Wipe with a damp cloth, or just a soft dry cloth. Do not use any type of detergent that can mark the stone and metal.