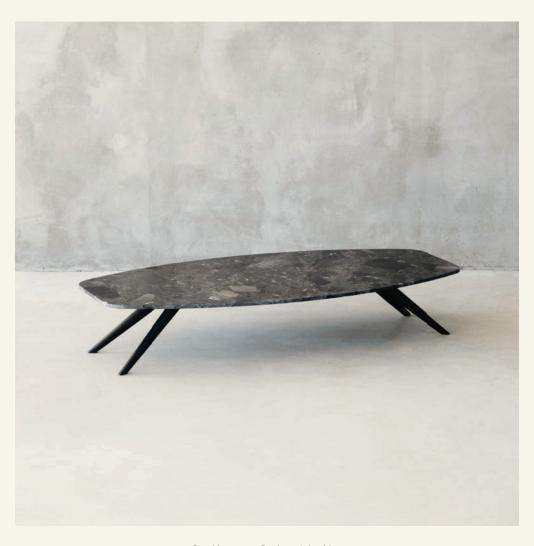

Solinas Gris Alvito

SOLINAS is a coffee table inspired from the shape of a wine barrel. Its subtle lines are handmade, and the metallic feet are independent. The low height and high-contrast combination of marble and dark lacquered aluminium gives it an extremely trendy look.

Name Solinas Gris Alvito Category coffee table Designer Fábio Teixeira Year 2014

**Materials & finishing** Lacquered base in cast aluminium finish. Marble top with shiny polish finish.

**Production details** Table top with airplane wing edge detail. Base in cast aluminum.

**Dimensions** (cm) H22 x L120 x D60 **Weight** (kg) approx 45

**Cleaning instructions** Wipe with a damp cloth, or just a soft dry cloth. Do not use any type of detergent that can mark the stone and metal.